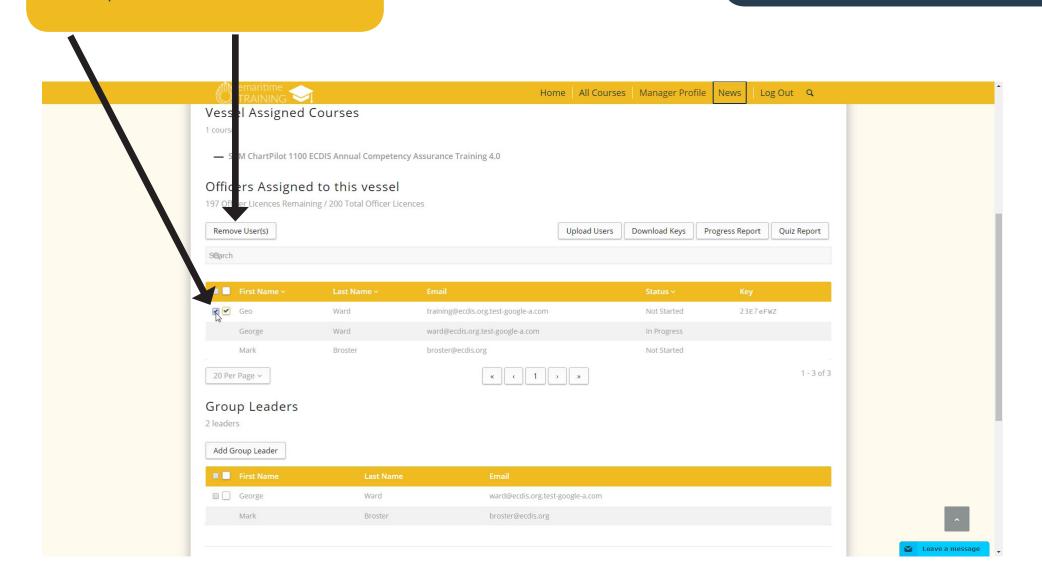

## 3 Removing Officers from vessel

To remove an officer, firstly tick the checkbox next to their name, and then press 'Remove User(s)'

IMPORTANT: You only can remove users who have NOT started the course!