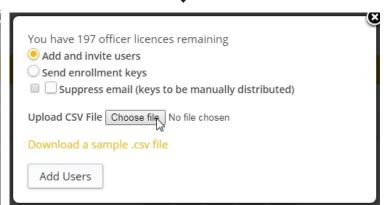

### 4 Add multiple officers to course

1 Firstly click on 'Upload Users'

Then you need to download the sample excel spreadsheet and re-upload

1) Download the file and fill it in

2) Re-upload and select 'Add users'

You have 197 officer licences remaining

Add and invite users

Send enrollment keys

Suppress email (keys to be manually distributed)

Upload CSV File Choose file No file chosen

Download a sample .csv file

On successful completion of this you will find all your officers listed with a status of 'Not Started'