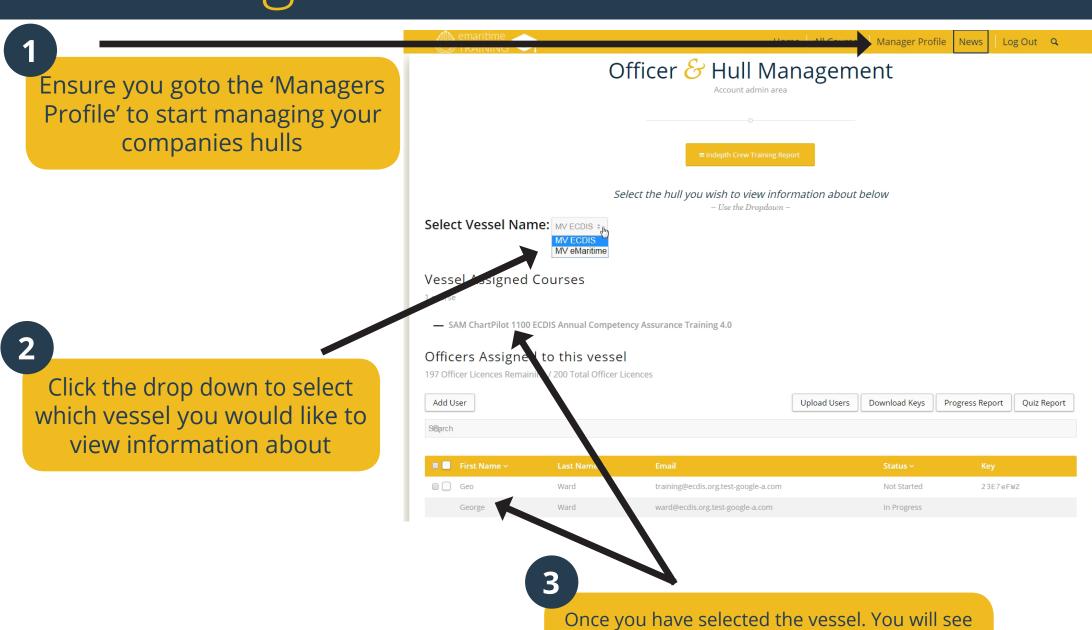

## 1 Viewing Vessel Information

Once you have selected the vessel. You will see the current courses that vessel has assigned to it and a list of current students conducting the course and their status

# 2 Adding officers to the vessel

Please click on 'Add User' to add a new officer to the course. This will present a popup box

(\*Please make your password as complicated as possible to help prevent fraud)

Home All Courses Manager Profile News Log Out Q Vessel Assigned Courses SAM ChartPilot 1100 ECDIS Annual Competency Assurance Training 4.0 Officers Assigned to this vessel 197 Officer Licences Remaining / 200 Total Officer Licences Add User Upload Users Download Keys Progress Report Quiz Report training@ecdis.org.test-google-a.com Not Started ward@ecdis.org.test-google-a.com In Progress Mark Broster hroster@ecdis.org Not Started 20 Per Page v « ( 1 ) » **Group Leaders** 2 leaders Add Group Leader ■ George Ward ward@ecdis.org.test-google-a.com Mark