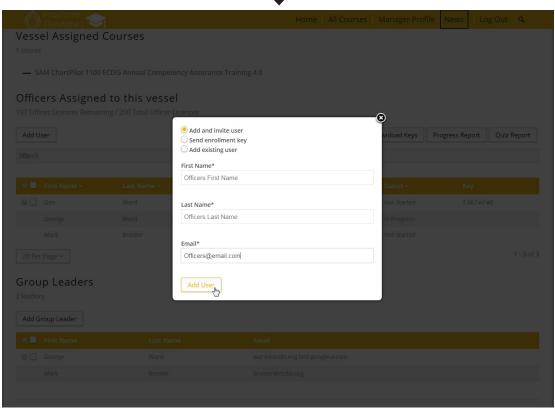

# 2 Adding officers to the vessel

Please click on 'Add User' to add a new officer to the course. This will present a popup box

(\*Please make your password as complicated as possible to help prevent fraud)

In the pop up box. Please enter the Officers First, Last Name and email Address.

(\*Please make sure the email address is really as the officer will receive an email with their

username and password)

### **IMPORTANT:**

You can also add an existing user to another vessel if they have already signed up before or send an enrollment key instead through this pop up box