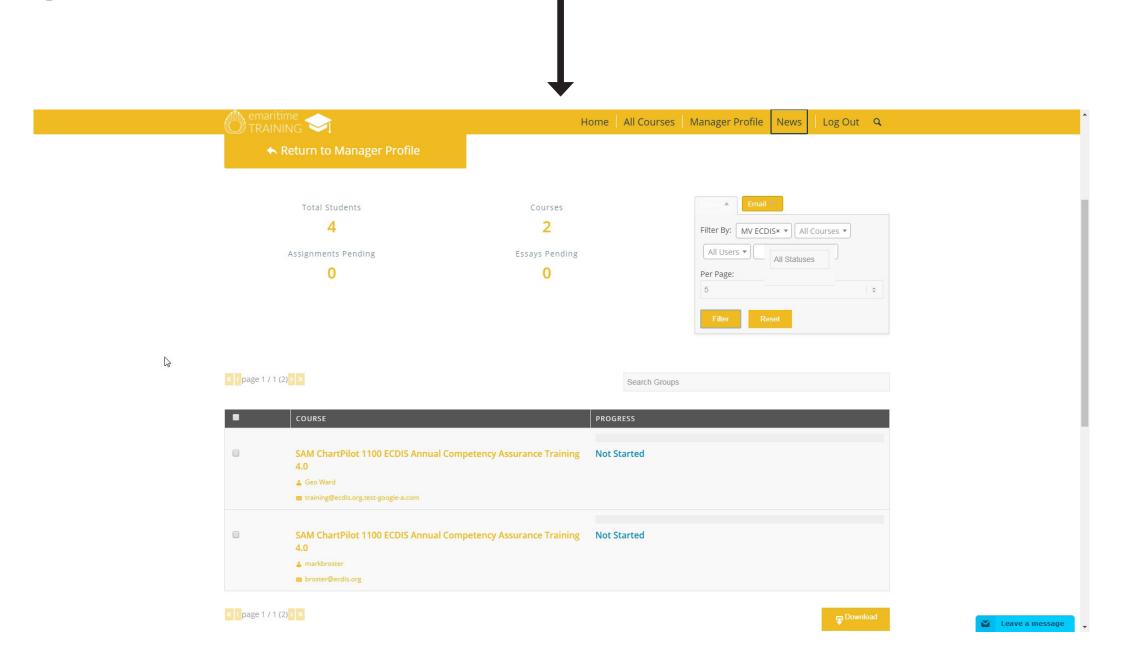

### 5 View Vessel information

You can click on 'Indepth Training Report' to view how your crew are getting on using the filter box